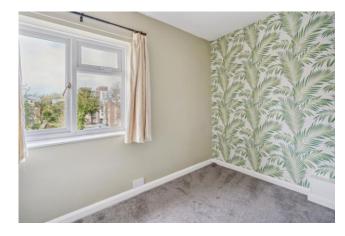

**BEDROOM** (FRONT RIGHT) double glazed window, radiator, built in wardrobe.

**BEDROOM** (REAR LEFT) built in wardrobe, double glazed window overlooking the rear garden, radiator, coved ceiling.