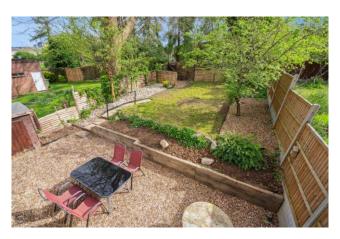

#### OUTSIDE

**TO THE REAR** is a good sized garden with a gravelled seating area with flower and shrub beds, retaining timber sleeper steps up to lawn with gravel and pebble flower and shrub beds, fenced on three sides, garden shed and a brick built store, gated access to

**THE FRONT GARDEN** which has driveway parking.

MH000024710424 EPC BAND: TBC