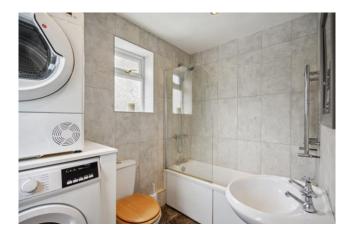

Double glazed front door to **Hallway** with timber flooring, coved ceiling.

**BATHROOM** double aspect with double glazed windows to side and front, panel bath with mixer bar, shower and screen, pedestal basin, low w.c., plumbing for washing machine, extractor fan, downlights, tiled walls and floor.