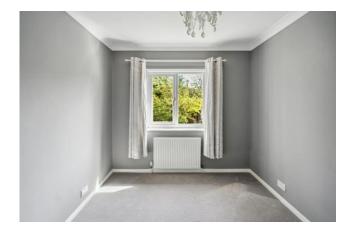

**BEDROOM** (FRONT RIGHT) double glazed window, radiator, built in wardrobe.

**BEDROOM** (REAR LEFT) built in wardrobe, double glazed window overlooking the rear garden, radiator, coved ceiling.