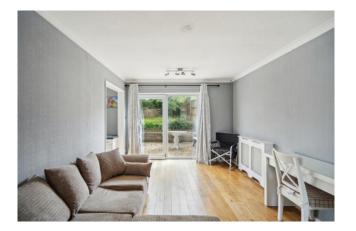

**LOUNGE/DINING ROOM** timber floor, double aspect with double glazed window to front and double glazed sliding patio doors to garden, coved ceiling, two radiators in screens.

KITCHEN cream fronted wall and floor cupboards and drawer units with stainless steel sink unit, built in gas hob with electric oven under and stainless steel extractor hood over, wall mounted gas central heating boiler, tiled floor and part tiled walls, radiator, double aspect with double glazed window to garden and double glazed door to side, coved ceiling, plumbing for dishwasher.