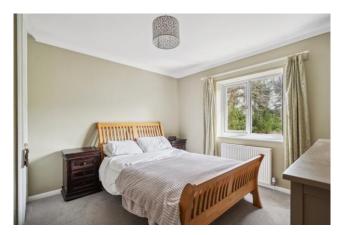

#### FIRST FLOOR

**LANDING** with built in linen cupboard, access to loft, coved ceiling.

**BEDROOM** (REAR RIGHT) double glazed window overlooking the garden, radiator, coved ceiling and built in wardrobe.