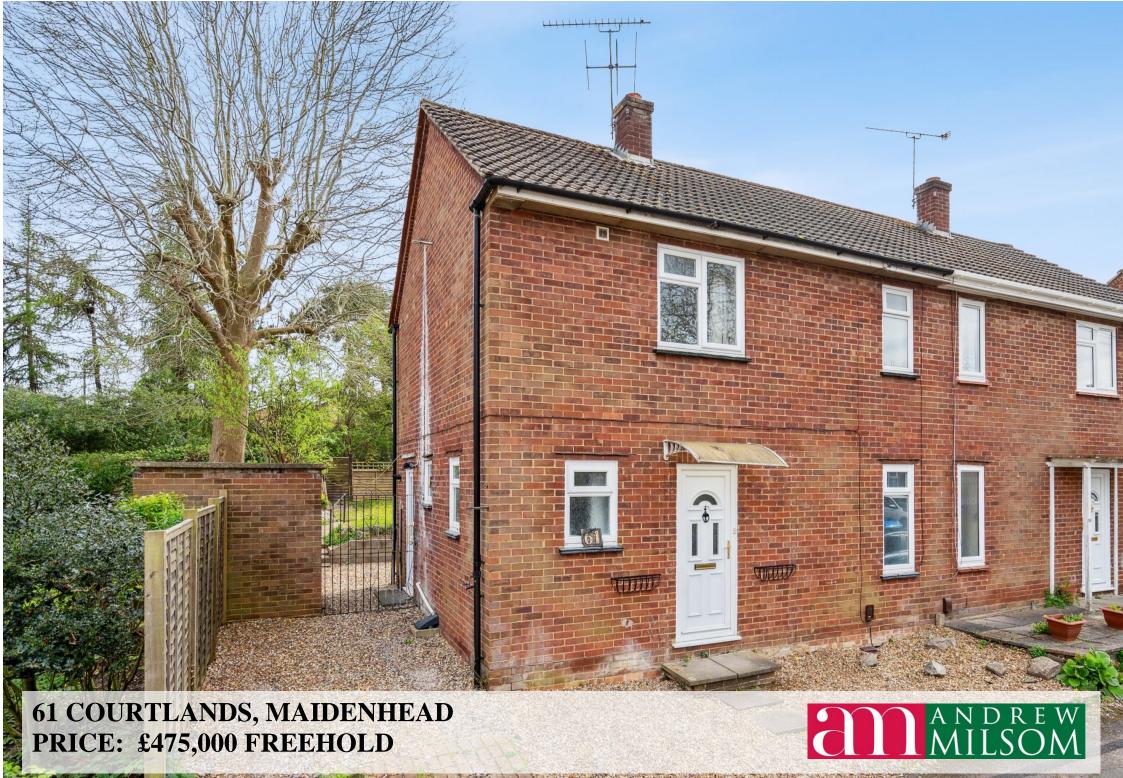

**61 COURTLANDS, MAIDENHEAD** PRICE: £475,000 FREEHOLD

## 61 COURTLANDS SHOPPENHANGERS ROAD MAIDENHEAD BERKS SL6 2PT

#### PRICE: £475,000 FREEHOLD

<u>A three bedroom semi-detached house in a quiet</u> <u>development within a stone's throw of Maidenhead</u> <u>railway station.</u>

**TO BE SOLD:** Courtlands is a mixed development of apartments and houses located off Shoppenhangers Road, the entrance being opposite Maidenhead railway station. The accommodation is in good order and comprises three bedrooms on the first floor, kitchen, bathroom and through lounge/dining room on the ground floor with off street parking and side access to a good sized south facing rear garden. Being centrally located for Maidenhead town with shopping, schooling, sporting and social amenities and Maidenhead mainline railway station with fast service to Central London and beyond via the Elizabeth Line. The M4 and M40 motorways are easily accessible. The accommodation comprises: