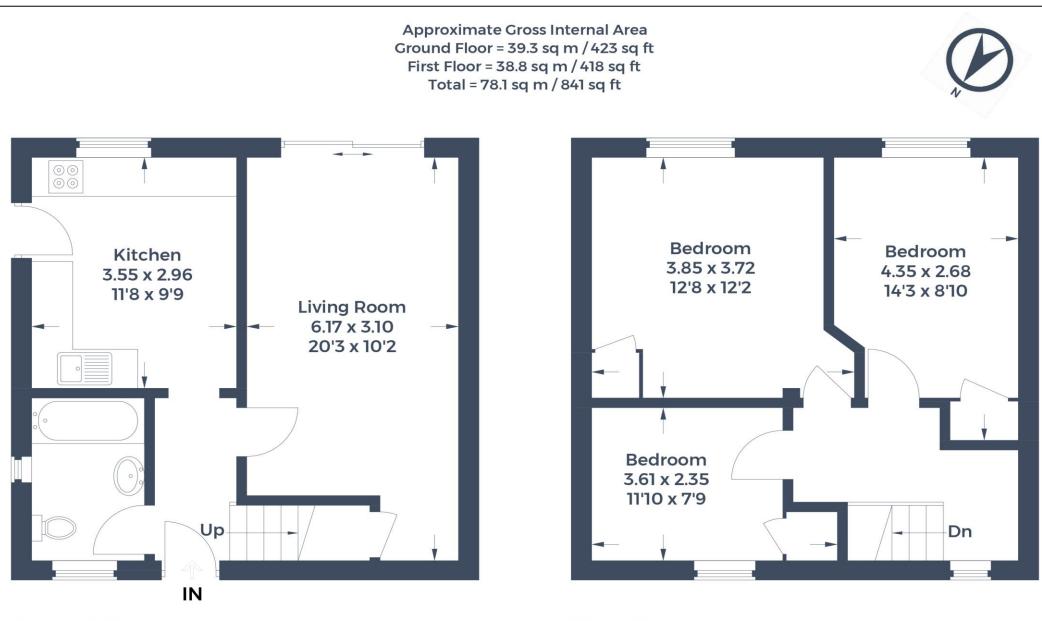

**TO BE SOLD:** Courtlands is a mixed development of apartments and houses located off Shoppenhangers Road, the entrance being opposite Maidenhead railway station. The accommodation is in good order and comprises three bedrooms on the first floor, kitchen, bathroom and through lounge/dining room on the ground floor with off street parking and side access to a good sized south facing rear garden. Being centrally located for Maidenhead town with shopping, schooling, sporting and social amenities and Maidenhead mainline railway station with fast service to Central London and beyond via the Elizabeth Line. The M4 and M40 motorways are easily accessible. The accommodation comprises:

Double glazed front door to **Hallway** with timber flooring, coved ceiling.

**BATHROOM** double aspect with double glazed windows to side and front, panel bath with mixer bar, shower and screen, pedestal basin, low w.c., plumbing for washing machine, extractor fan, downlights, tiled walls and floor.

**LOUNGE/DINING ROOM** timber floor, double aspect with double glazed window to front and double glazed sliding patio doors to garden, coved ceiling, two radiators in screens.

KITCHEN cream fronted wall and floor cupboards and drawer units with stainless steel sink unit, built in gas hob with electric oven under and stainless steel extractor hood over, wall mounted gas central heating boiler, tiled floor and part tiled walls, radiator, double aspect with double glazed window to garden and double glazed door to side, coved ceiling, plumbing for dishwasher.

#### FIRST FLOOR

**LANDING** with built in linen cupboard, access to loft, coved ceiling.

**BEDROOM** (REAR RIGHT) double glazed window overlooking the garden, radiator, coved ceiling and built in wardrobe.

**BEDROOM** (FRONT RIGHT) double glazed window, radiator, built in wardrobe.

**BEDROOM** (REAR LEFT) built in wardrobe, double glazed window overlooking the rear garden, radiator, coved ceiling.

### DRAFT DETAILS AWAITING CLIENTS APPROVAL

**Ground Floor** 

# First Floor

This plan is for layout guidance only. Not drawn to scale unless stated. Windows and door openings are approximate. Whilst every care is taken in the preparation of this plan, please check all dimensions, shapes and compass bearings before making any decisions reliant upon them