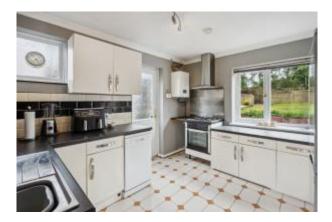

**LOUNGE/DINING ROOM** timber floor, double aspect with double glazed window to front and double glazed sliding patio doors to garden, coved ceiling, two radiators in screens.

KITCHEN cream fronted wall and floor cupboards and drawer units with stainless steel sink unit, built in gas hob with electric oven under and stainless steel extractor hood over, wall mounted gas central heating boiler, tiled floor and part tiled walls, radiator, double aspect with double glazed window to garden and double glazed door to side, coved ceiling, plumbing for dishwasher.